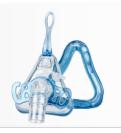

# **Ascend** Nasal

replaceable AIR\*gel\*cushion masks

featuring Advanced Cushion Technology

Rise to a higher level of comfort and convenience with The Ascend nasal mask: our first-ever nasal mask featuring a replaceable cushion. Our patented AIR°gel replaceable cushion is easily detached and reattached for easy cleaning and cushion replacement, saving both time and money.

# What makes our Ascend Nasal Mask different?

- Our easy-to-use replaceable cushion allows you to extend the life of your mask.
- Flexible Spacebar is designed to provide superior stability without contacting the skin.
- Active Headgear Connector moves when the patient moves to help maintain an effective seal.
- Available in three sizes with simple and breathable quick-release EZFit headgear.

## Easy-to-Replace Cushion

Assembly: Place the top alignment pin in the notch and push the bottom ones in until the pins fit securely.