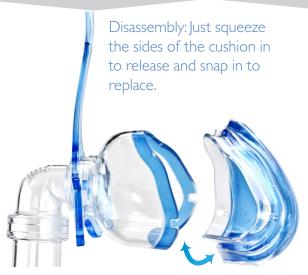

## Easy-to-Replace Cushion

Assembly: Place the top alignment pin in the notch and push the bottom ones in until the pins fit securely.