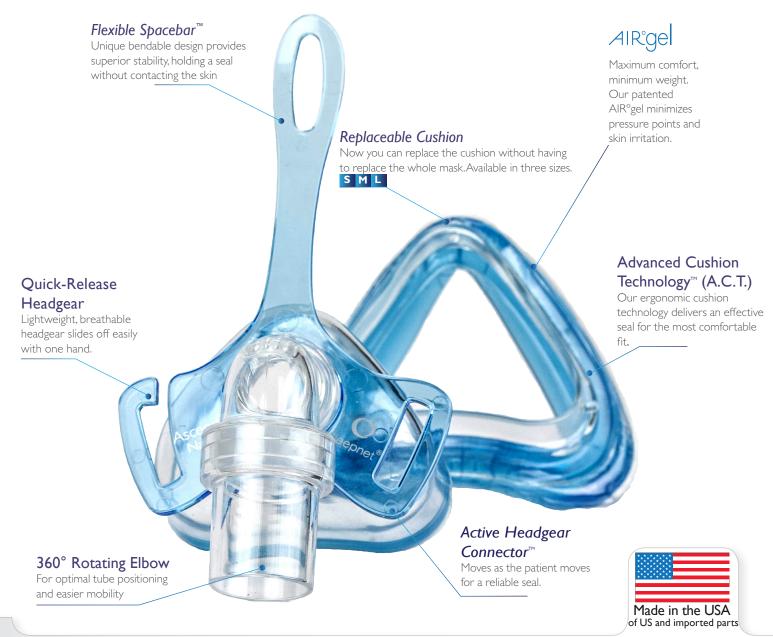

# What makes our Ascend Nasal Mask different?

- Our easy-to-use replaceable cushion allows you to extend the life of your mask.
- Flexible Spacebar is designed to provide superior stability without contacting the skin.
- Active Headgear Connector moves when the patient moves to help maintain an effective seal.
- Available in three sizes with simple and breathable quick-release EZFit headgear.

### Advanced CushionTechnology(A.C.T.)

## Easy-to-Replace Cushion

Assembly: Place the top alignment pin in the notch and push the bottom ones in until the pins fit securely.