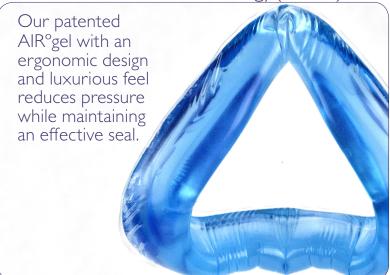

ushion Technology

Rise to a higher level of comfort and convenience with The Ascend nasal mask: our first-ever nasal mask featuring a replaceable cushion. Our patented AIR°gel replaceable cushion is easily detached and reattached for easy cleaning and cushion replacement, saving both time and money.

### Ascend to a Higher Level of Comfort and Convenience



# What makes our Ascend Nasal Mask different?

- Our easy-to-use replaceable cushion allows you to extend the life of your mask.
- Flexible Spacebar is designed to provide superior stability without contacting the skin.
- Active Headgear Connector moves when the patient moves to help maintain an effective seal.
- Available in three sizes with simple and breathable quick-release EZFit headgear.

### Advanced CushionTechnology(A.C.T.)



## Easy-to-Replace Cushion





Assembly: Place the top alignment pin in the notch and push the bottom ones in until the pins fit securely.

### Ascend Nasal Masks with EZFit Disposable Headgear Specifications:

| Product<br>Number | Component                    | Leak<br>Port | Size      | Mask<br>Weight with<br>cushion | Mask<br>Dimensions with cushion |
|-------------------|------------------------------|--------------|-----------|--------------------------------|---------------------------------|
| 50174             | Mask System &<br>headgear    | $\checkmark$ | S, M, & L | NA                             | NA                              |
| 50187             | Mask & headgear              | $\checkmark$ | Small     | 57.9g                          | 3.70"D × 2.75"W × 5.40"H